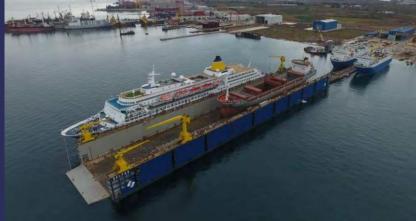

### Shipyards in Cooperation

Location: Yalova, Sea of Marmara Head Offices: Tuzla, Turkey

Floating Dock: 260m x 45m Dock Crane: 15tn x 22m/ 5tn x 15m Pier: 170m x 12m Harbor Crane: 15tn x 22m Slipway 1: 150m x 35m Crane: 2 x 50tn Slipway 2: 120m x 35m Crane: 2 x 50tn