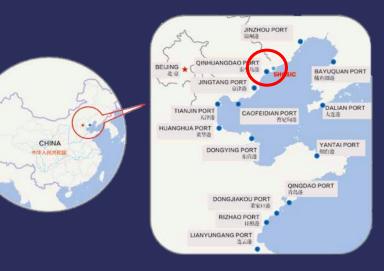

#### <sup>蓋蓋</sup>山海关船舶重工有限责任公司

DSIC SHANHAIGUAN SHIPBUILDING INDUSTRY CO., LTD

Shipyard is located at the eastern part of Qinhuangdao Economic and Technological Zone, Hebei Province, where is the beginning of the Great Wall on the majestic Yanshan Mountain and golden area of Bohai Sea Economic Circle The shipyard areas are 3,116,000m2, which includes 2,088,000m2 land areas and 1,028,000m2 water areas. The harbors area is ice-free in winter and deep enough to alongside 400K DWT VLOC. Shipyard has more than 3,000 employees including 1,900 senior technical workers, professional administrators and engineering technicians. The ship repair annual capacity is about 300 vessels, and the shipbuilding ability is about 1,4000,000DWT