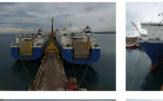

### Shipyards in Cooperation

Vessels Serviced

266

284

270

Shipyard located in China by the entrance to Bohai Bay, in the east of Jiaodong peninsula (adjacent to South Korea) was established in 2010 and has a state class open and ice-free port, covering an area of 440,000 square meters with two drydocks, No.1 drydock of DWT 300,000 (355 m x 78 m x 14 m), and No.2 drydock of DWT 200,000 (325 m x 54m x 13 m) and slipway with three dock stations, No1 of DWT 20,000 (300 m x 30), No2 of DWT 25,000 (350 m x 40) and No3 of DWT 8,000 (300 m x 20).