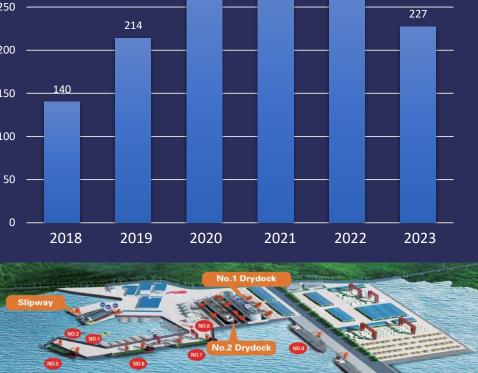

### Shipyards in Cooperation

Vessels Serviced

266

284

270

Shipyard located in China by the entrance to Bohai Bay, in the east of Jiaodong peninsula (adjacent to South Korea) was established in 2010 and has a state class open and ice-free port, covering an area of 440,000 square meters with two drydocks, No.1 drydock of DWT 300,000 (355 m x 78 m x 14 m), and No.2 drydock of DWT 200,000 (325 m x 54m x 13 m) and slipway with three dock stations, No1 of DWT 20,000 (300 m x 30), No2 of DWT 25,000 (350 m x 40) and No3 of DWT 8,000 (300 m x 20).