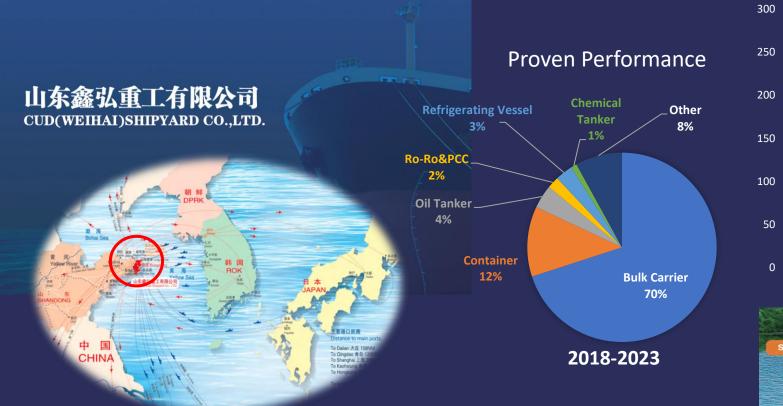

### Shipyards in Cooperation

Vessels Serviced

266

284

270

Shipyard located in China by the entrance to Bohai Bay, in the east of Jiaodong peninsula (adjacent to South Korea) was established in 2010 and has a state class open and ice-free port, covering an area of 440,000 square meters with two drydocks, No.1 drydock of DWT 300,000 (355 m x 78 m x 14 m), and No.2 drydock of DWT 200,000 (325 m x 54m x 13 m) and slipway with three dock stations, No1 of DWT 20,000 (300 m x 30), No2 of DWT 25,000 (350 m x 40) and No3 of DWT 8,000 (300 m x 20).