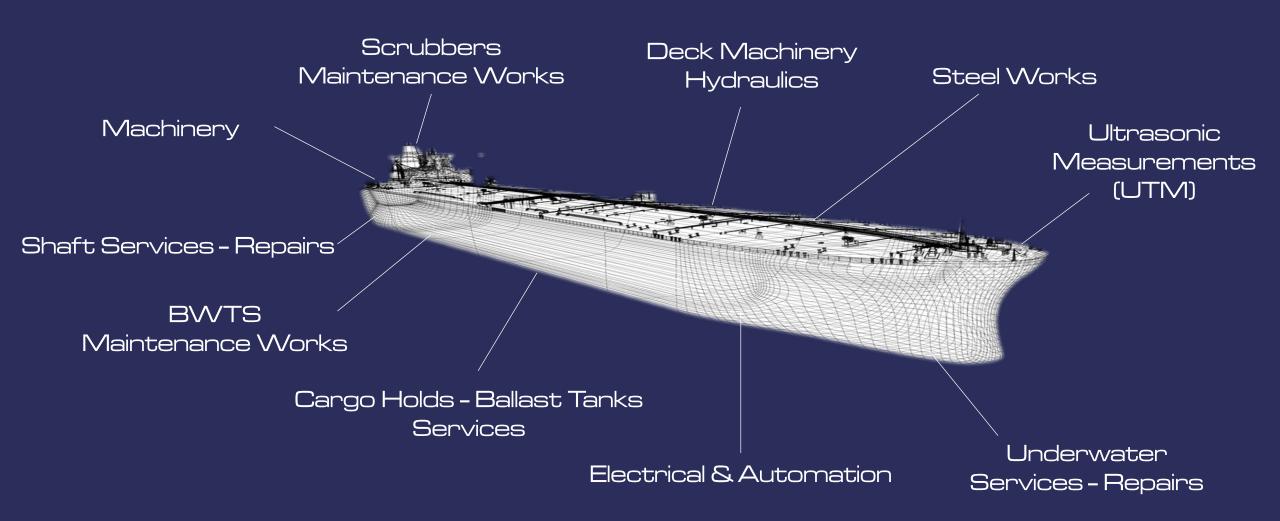

## Machinery Services

- Main & Aux Engines Overhauling
- Compressor Repairs
- Fuel injection system Repairs
- Reconditioning of cylinder liners, cylinder heads, connection rod, piston crown
- Turbocharger Overhauling

### Electrical & Automation

- Electrical Motors Service
- Automation & Control Systems
- PLC Programming, Modification, Upgrade
- Electrical Distribution Systems

#### Deck Machinery & Hydraulics

- Windlass Services
- Grab Repairs Inspections
- Cranes Repairs Inspections
- Hatch Cover Repairs
- Control Valves Repairs
- Steering Gear Repairs Inspections

Underwater Services

### General Services

#### Shaft Inspections Repairs

Cargo Holds & Ballast Tanks Services

5.9

Steel Works

### **Scrubbers Installation & Maintenance Works**

TECHNIQUE LTD