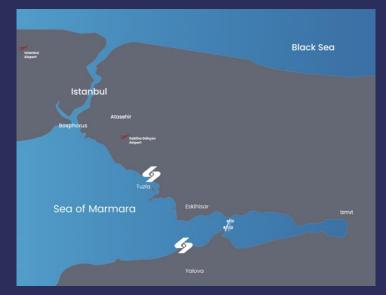

### Shipyards in Cooperation

Location: Yalova, Sea of Marmara Head Offices: Tuzla, Turkey

Floating Dock: 260m x 45m Dock Crane: 15tn x 22m/ 5tn x 15m Pier: 170m x 12m Harbor Crane: 15tn x 22m Slipway 1: 150m x 35m Crane: 2 x 50tn Slipway 2: 120m x 35m Crane: 2 x 50tn