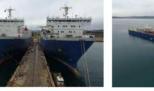

### Shipyards in Cooperation

Vessels Serviced

266

284

270

Shipyard located in China by the entrance to Bohai Bay, in the east of Jiaodong peninsula (adjacent to South Korea) was established in 2010 and has a state class open and ice-free port, covering an area of 440,000 square meters with two drydocks, No.1 drydock of DWT 300,000 (355 m x 78 m x 14 m), and No.2 drydock of DWT 200,000 (325 m x 54m x 13 m) and slipway with three dock stations, No1 of DWT 20,000 (300 m x 30), No2 of DWT 25,000 (350 m x 40) and No3 of DWT 8,000 (300 m x 20).